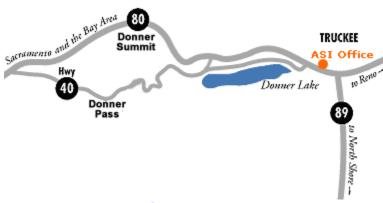

#### DRIVING DIRECTIONS TO ASI'S OFFICE/CLASSROOM:

**From Sacramento:** Go east on I-80 to Truckee. Take the Hwy 89 exit. Turn left off the freeway onto Hwy 89 (use the roundabout to go under the freeway (I-80). Go one block to the light and turn left onto Donner Pass Road. We are located at 11400 Donner Pass Road (downstairs in The Back Country mountaineering shop).

**From Reno:** Go west on I-80 to Truckee. Take the Hwy 89 exit. Turn right off the freeway onto Hwy 89. Go one block to the light and turn left onto Donner Pass Road. We are located at 11400 Donner Pass Road (downstairs in The Back Country mountaineering shop).