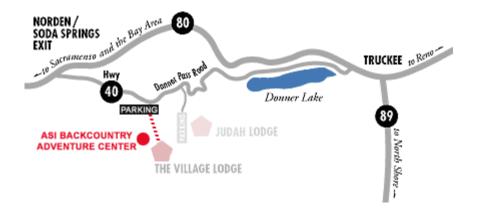

## DRIVING DIRECTIONS TO THE ASI BACKCOUNTRY ADVENTURE CENTER

From Sacramento: Go east on I-80 towards Reno. Take the Soda Springs/Norden exit. Turn right off the freeway onto Donner Pass Road (also called Old Highway 40). Go approximately 3 ¾ miles and turn right at the first entrance (Village Side) for Sugar Bowl Ski Resort.

After taking the Gondola and exiting the Gondola Building, the ASI Backcountry Adventure Center will be on the right side, just follow the "Backcountry" Flags.

**From Truckee or Reno:** Take Donner Lake Exit. Go to the west end of Donner Lake. At the end of the lake, go straight up the pass to the top. Turn left at the second entrance (Village Side) for Sugar Bowl Ski Resort, then follow the directions from above.

r –

**From Truckee or Reno:** Go west on I-80 towards Sacramento. Take the Soda Springs/Norden exit. Turn left off the freeway onto Donner Pass Road, (also called Old Highway 40), then follow the directions from above.