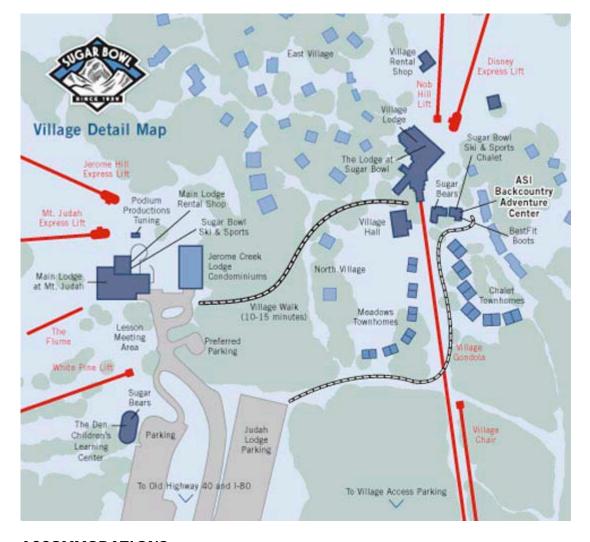

#### **MEETING PLACE**

Course meets at the new ASI Backcountry Adventure Center at Sugar Bowl.

After taking the Gondola and exiting the Gondola Building, the ASI Backcountry Adventure Center will be on the right side, just follow the "Backcountry" Flags.

**From Truckee or Reno:** Take Donner Lake Exit. Go to the west end of Donner Lake. At the end of the lake, go straight up the pass to the top. Turn left at the second entrance (Village Side) for Sugar Bowl Ski Resort, then follow the directions from above.