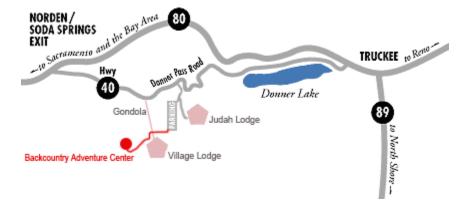

#### DRIVING DIRECTIONS TO THE ASI BACKCOUNTRY ADVENTURE CENTER

**From Sacramento:** Go east on I-80 towards Reno. Take the Soda Springs/Norden exit. Turn right off the freeway onto Donner Pass Road (also called Old Highway 40). Go approximately 3 ¾ miles and turn right at the second entrance (Judah Side) for Sugar Bowl Ski Resort.

**Park in the lower right Parking Lot.** You can walk past the "Closed Road – Authorized Vehicles Only" sign and continue up toward the Gondola Building. The ASI Backcountry Adventure Center will be on the right side, just follow the red "Backcountry" Flags.

**From Truckee or Reno:** Take Donner Lake Exit. Go to the west end of Donner Lake. At the end of the Lake, go straight up the pass to the top. Turn left at the first entrance (Judah Side) for Sugar Bowl Ski Resort, then follow the directions from above.

or –

**From Truckee or Reno:** Go west on I-80 towards Sacramento. Take the Soda Springs/Norden exit. Turn left off the freeway onto Donner Pass Road, (also called Old Highway 40), then follow the directions from above.