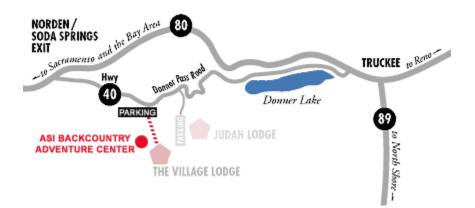

# DRIVING DIRECTIONS TO THE ASI BACKCOUNTRY ADVENTURE CENTER

**From Sacramento:** Go east on I-80 towards Reno. Take the Soda Springs/Norden exit. Turn right off the freeway onto Donner Pass Road (also called Old Highway 40). Go approximately 3 <sup>3</sup>/<sub>4</sub> miles and turn right at the first entrance (Village Side) for Sugar Bowl Ski Resort.

# After taking the Gondola and exiting the Gondola Building, the ASI Backcountry Adventure Center will be on the right side, just follow the "Backcountry" Flags.

**From Truckee or Reno:** Take Donner Lake Exit. Go to the west end of Donner Lake. At the end of the lake, go straight up the pass to the top. Turn left at the second entrance (Village Side) for Sugar Bowl Ski Resort, then follow the directions from above.

- or –

**From Truckee or Reno:** Go west on I-80 towards Sacramento. Take the Soda Springs/Norden exit. Turn left off the freeway onto Donner Pass Road, (also called Old Highway 40), then follow the directions from above.