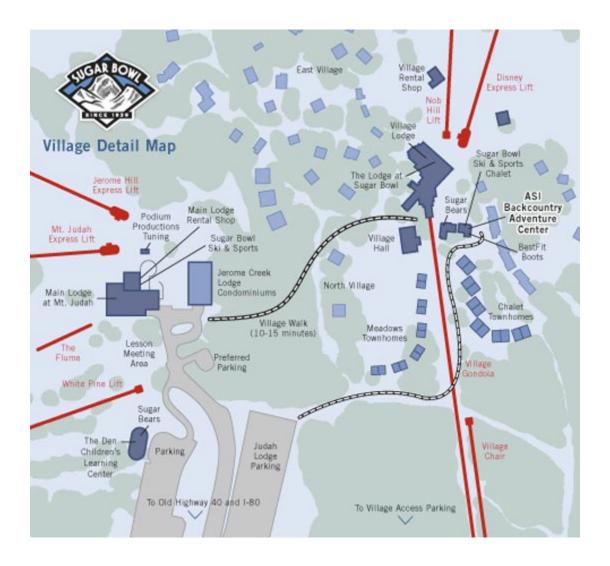

# **MEETING PLACE** Course meets at the new **ASI Backcountry Adventure Center** at Sugar Bowl.

# After taking the Gondola and exiting the Gondola Building, the ASI Backcountry Adventure Center will be on the right side, just follow the "Backcountry" Flags.

**From Truckee or Reno:** Take Donner Lake Exit. Go to the west end of Donner Lake. At the end of the lake, go straight up the pass to the top. Turn left at the second entrance (Village Side) for Sugar Bowl Ski Resort, then follow the directions from above.